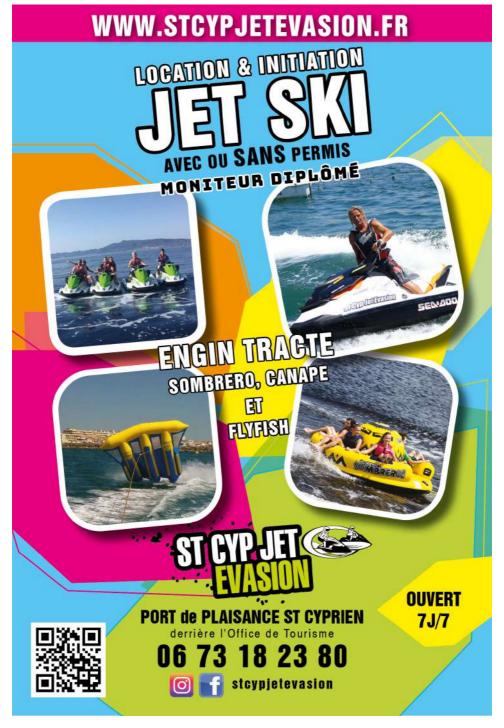

## ST-CYP Jet Evasion \*

Towables for everyone (Flyfish, inflatable sofa and sombrero). Glide on the water with qualified instructors, be invigorated by the speed and enjoy times with family and friends. Credit card, cash and French chèques vacances. Group and Comités d'Entreprise rates.

Nautical base at the end of the fishing quay opposite the Harbour Masters Office +33 (0)6 73 18 23 80 - stcypjetevasion@wanadoo.fr - www.stcypjetevasion.fr

Renseignements et pré-réservations :

07 71 58 15 51

#### ST-CYP Jet Evasion

**Towables for everyone** (Flyfish, inflatable sofa and sombrero). Glide on the water with qualified instructors, be invigorated by the speed and enjoy times with family and friends. Credit card, cash and French chèques vacances. Group and Comités d'Entreprise rates.

+33 (0)6 73 18 23 80

stcypjetevasion@wanadoo.fr - www.stcypjetevasion.fr