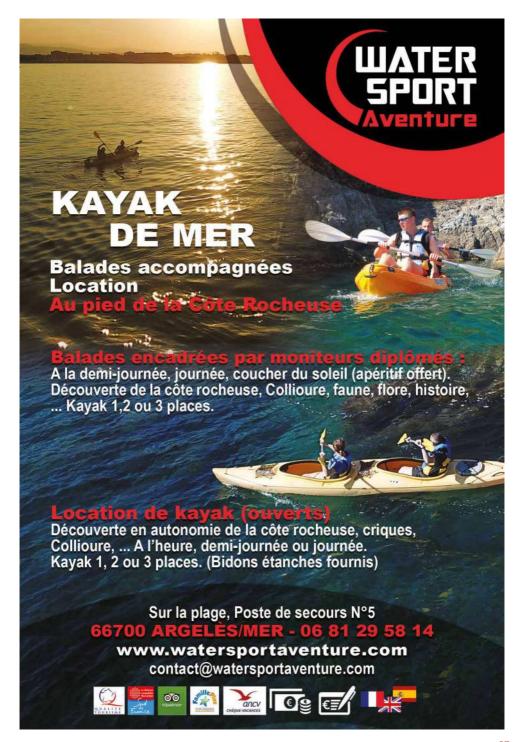

#### Water Sport Aventure

Excursions are led by state registered guides who enjoy sharing their passion of the sea.

Half-day: Morning (3 hours). Enjoy a calm sea, a swimming break. At sunset (3 hours). Extraordinary light, aperitif provided on the water. Departures are from the club or from different locations depending on the weather. (minibus and trailer).

Adults: €30 - Children under 13: €25 - Group rate on request.

Kayak rental Sit on Top (open).

A few paddles away: discover the Côte Rocheuse and its magnificent coves,

Collioure ... Single, double or three person kayaks. Life jackets, sealed containers supplied. Remember to bring a picnic, snorkel and goggles...

Plage sud d'Argelès-sur-Mer, north of the port.

+33 (0)6 81 29 58 14

contact@watersportaventure.com - www.watersportaventure.com