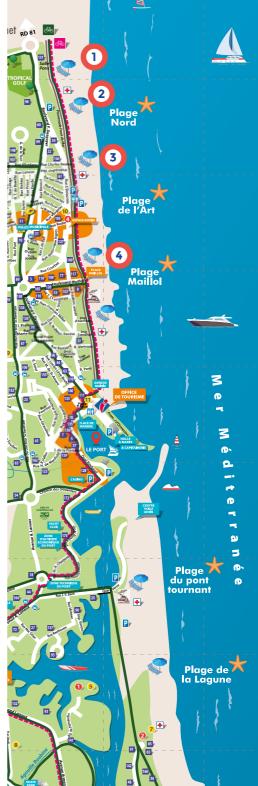

#### • Postes de secours (Life Guard Stations)

#### N°1 - Plage Nord

+33 (0)4 68 21 28 33 - Disabled access with beach mats and mobility equipment.

#### N°2 - Plage Rodin

+33 (0)4 68 21 03 03 - Disabled access with beach mats and mobility equipment.

#### N°3 - Plage Maillol

+33 (0)4 68 21 30 59 - Beach classified as "Handiplage".

Disabled access with beach mats and mobility equipment.

#### N°4 - Plage Pont Tournant

+33 (0)4 68 21 10 04 - Beach classified as "Handiplage".

Disabled access with beach mats and mobility equipment.

#### N°5 - Plage de la Lagune

+33 (0)4 68 21 18 30 - Disabled access with beach mats.

Near Hôtel Les Bulles de Mer.

#### N°6 - Plage Sud

+33 (0)4 68 21 12 90 - Near Cala Gogo campsite.

Disabled access with beach mats and mobility equipment

For security reasons please confirm at life guard stations the availability of mobility equipment for disabled people.