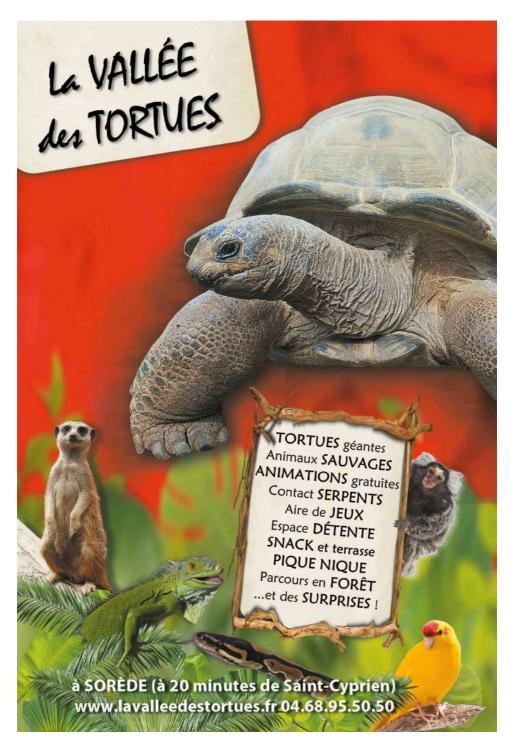

#### La Vallée des tortues de Sorède

La Vallée des Tortues is a zoological park in Sorède. This park holds a collection of tortoises of more than 30 species from around the world, from giants of 300kgs to snapping turtles. The park also houses other wild animals: meerkats, armadillos, snakes and an Australian immersion aviary.

New for 2020: Opening of a new vivarium!

Every day the park holds free events: feeding, contact with the tortoises, guided educational visits... And for the more adventurous a meeting to touch snakes and lizards. A relaxation space, playground and forested area.

A snack shop will be open during school holidays.

The park also welcomes you for birthdays and «caring handlers» visits.

**Opening hours:** April and May 11:00 - 18:00, June: 10:00 - 18:00, July and August: 10:00 - 19:00, September: 11:00 - 18:00, October until 1 November: 11:00 - 16:30.

Ticket office closes 90 minutes before park closure. For times of weekly events and guided tours please consult our website.

Avenue de la Vallée Heureuse - 66690 Sorède +33 (0)4 68 95 50 50 - www.lavalleedestortues.fr