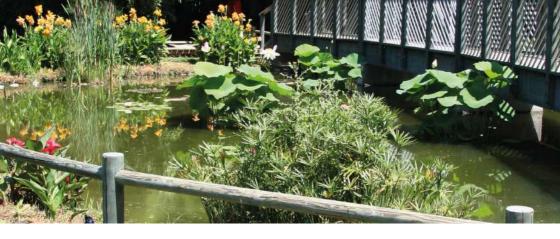

# Parks and Garden

#### Jardin des Plantes des Capellans (Botanic Gardens)

Free entry, dogs forbidden. Over 100 year old park of 5 Ha, more than 800 species including a bamboo plantation, remarkable trees, a collection of old rose varieties and very rare plant species.