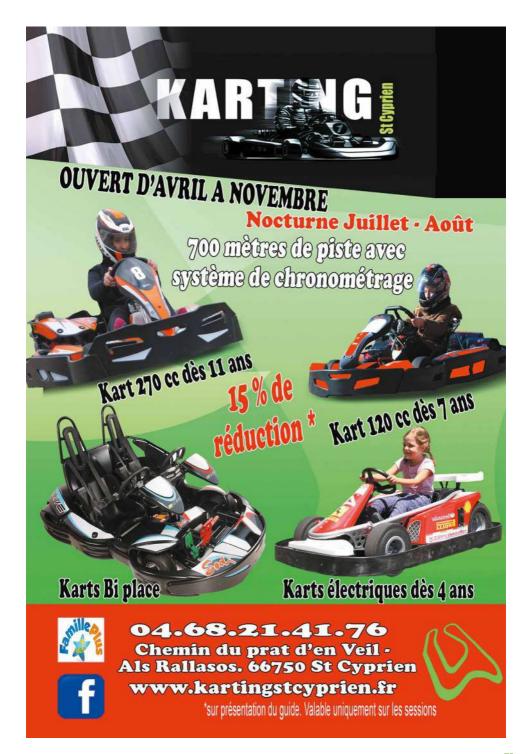

## Karting Saint-Cyprien \*

Open from 30 April to 2 November. Evenings in July and August. With 700m of track and 2 straights of over 100m, the team at Karting St Cyprien has the pleasure of welcoming you... Sodikart 270cc karts for adults and 120cc for juniors await you to drive as a family! The very youngest can drive electric cars from 2 years of age accompanied and alone from 4 years of age... A bar and terrace with views of the track lets you spend a pleasant time as a family. Organised events for birthdays, grand prix, endurance. Play area. Contact us for prices.

Chemin du prat d'en veil. Adresse GPS : Als Rallasos. +33 (0)4 68 21 41 76 - www.kartingstcyprien.fr