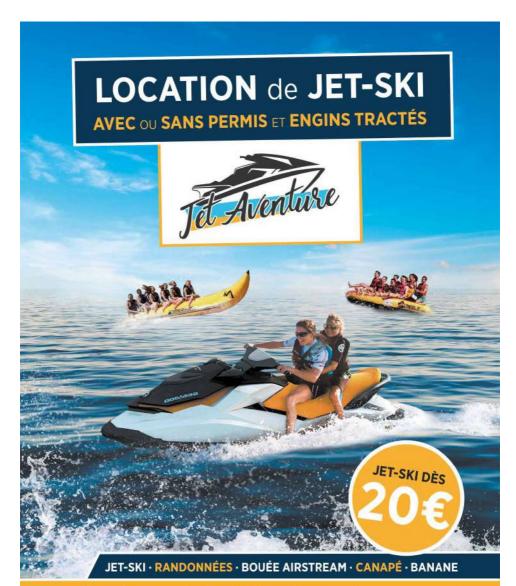

## Jet Aventure 66 X

To find us, go over the swing bridge, turn left and go to the end of Quai Jules Verne, beside the UDSIS centre. For adults and children over 8 years old. Come discover our three options: Banana boat, Airstream and «Inflatable sofa» from €14, fun and laughter guaranteed. Take advantage of our family offer «Family Cliss», all three activities: €30/pers, mornings only. Reduced rates for children under 12 years of age and for clients of our partner companies.

#### Jet Aventure 66

To find us, go over the swing bridge, turn left and go to the end of Quai Jules Verne, beside the UDSIS centre.

Open seven days a week from 09:00 to 19:00. Rental with or without a licence from 16 years of age, passengers from 8 years of age. Options from €20, introduction, excursion and discovery of the coast. Partner rates. Group and Comités d'Entreprise rates.