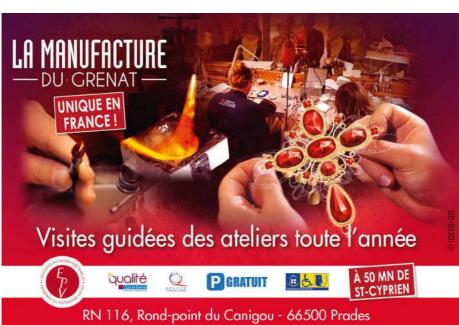

#### La Manufacture du Grenat

To visit the Manufacture du Grenat is to enter the House of Catalan Jewellery classified as Living Heritage. During guided tours you will discover a unique world skill, the workshops of Joyaux Catalans® and the history of this authentic traditional Catalan iewellery.

Duration:50 minutes. Open all year from 9:00 to 12:30 and 14:00 to 19:00. (Closed 2 weeks in January and all public holidays).

#### **Guided visit times:**

- April, May, June: 10:30-14:30-15:30-16:30 / Tuesday to Saturday
- July, August : 10:00-11:00-14:30-15:30-16:30-17:30 / Monday to Saturday
- Sept., October: 10:30-14:30-15:30-16:30 / Tuesday to Saturday
- Nov., Dec., Jan., Feb., Mar : 10:30-14:30-16:30 / Tuesday to Saturday Visit price: €3 per adult, free for under 18 year olds (Enquire for group rates)

RN 116. Rond-point du Canigou, 66500 Prades 50 minutes from Saint-Cyprien towards Andorra Info. at +33 (0)4 68 96 21 03 - www.manufacturedugrenat.com

Horaires & infos: Tél. 04 68 96 21 03 - www.manufacturedugrenat.com