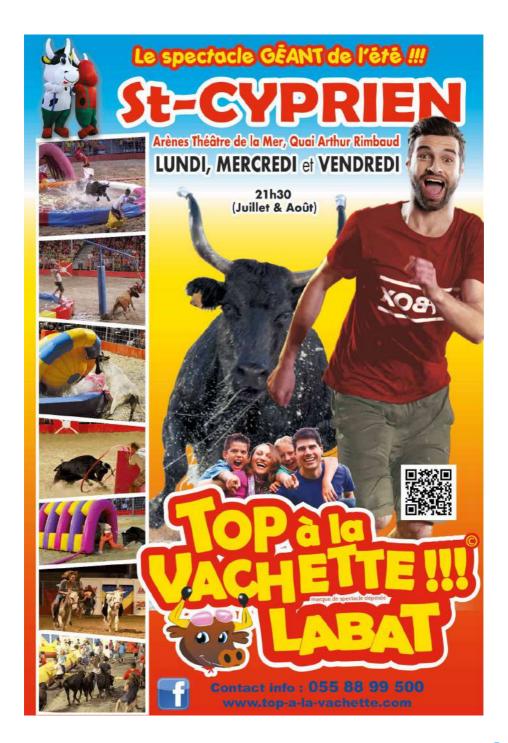

#### • Mega show Comic-Bulls! (July and August)

#### Mega interactive show! Major spectacle of the summer!!!!!

Find the best games with the famous young bulls LABAT... In an arena «great comfort» of 2000 places. An unforgettable evening where everyone participates. One and a half hours of crazy laughs. Monday, Wednesday and Friday at 21:30. Price: €13 - reduced rate: (3 to 10 years of age) €7- free for under 3 years of age.

Arène : quai Arthur Rimbaud on the port - Information (not reservations): 055 88 99 500 - www.top-a-la-vachette.com

**July/August.** Free beach volleyball tournament for adults and teenagers. Monday, Wednesday and Friday from 17:00