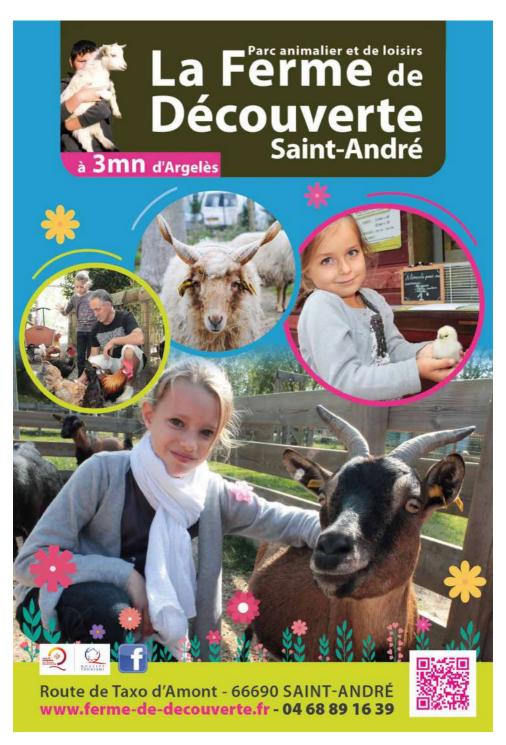

#### Ferme de découverte de St-André

Open all year. Enjoy a special family experience meeting the 300 animals of Ferme de Découverte Saint-André. Enter a world where you can play, enjoy, discover and marvel. Lots of fun and educational activities (quizzes, pony rides, pedal-karting, a maze, bottle-feeding lambs). April to September: every day from 09:00 to 19:00. October to March 10:00 to 18:00 on Wednesday, Saturday and Sunday. Open every day during autumn and winter school holidays:10:00 -18:00. July and August, catering on site is available. Picnic baskets from April to September. Pony rides for children over 3 years of age, €4. Price: Adults €9, children (2-13 years) €7, children under 2 years free.

Route de Taxo d'Amont - 66690 Saint-André +33 (0)4 68 89 16 39 - www.ferme-de-decouverte.fr