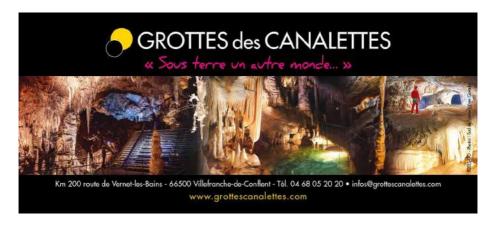

#### Grottes des Canalettes

A dream day...already 35 years of magic! Crotte des Crandes Canalettes (non guided visit). Situated at the foot of Mont Canigou, 300 m from the Medieval walled town of Villefranche-de-Conflent, you will be able, for a day, to explore the bowels of the earth... The highlight is the discovery of the Grotte des Grandes Canalettes, the «Underground Versailles» of the Pyrénées-Orientales. Witness the grand underground performance «Sound, light and video projection» (July and August), included with day entry ticket. Be present at the cash desk 35 minutes in advance of performance time (the performance is 500m into the grotto / maximum of 230 places). Show every hour from 11:00 to 17:00 (last entry at 16:30). Tickets cannot be reimbursed or exchanged. Management reserve the right to cancel in the case of technical fault or other problems.

+33 (0)4 68 05 20 20 - wwww.grottescanaletets.com Route de Vernet-Les-Bains 66500 Villefranche de Conflent