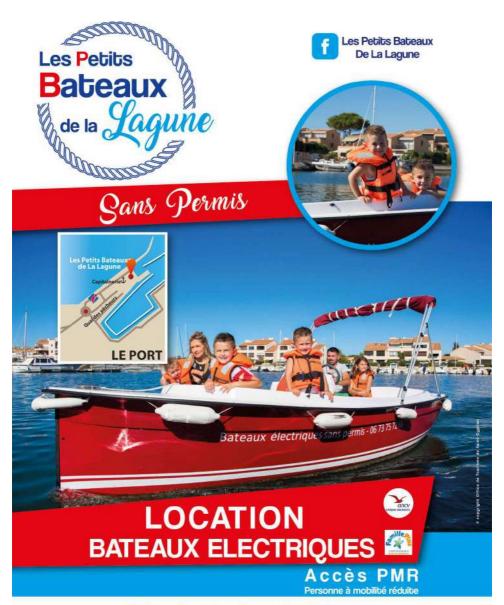

## Les petits bateaux électriques de la lagune \*

Take control of our electric boats for an hour or more WITHOUT A LICENCE, you will discover the port of Saint Cyprien and the marinas, a surprising space of more than 15 hectares where you can navigate safely.

Family friendly - Relaxing - Good spirits - Smiling.

- Children from 15 months
- Supervised steering from 5 years old
- Access and transfer for people of reduced mobility
- Access to the open sea is strictly forbidden...

Quai Arthur Rimbaud - Quai des Pêcheurs (near The Harbour Masters Office and Tourist Office parking) - +33 (0)6 73 75 72 66

www.facebook.com/lespetitsbateauxdelalagune - www.bateaux-saintcyprien.fr